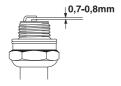

#### Spark plug

WARNING! The muffler gets very hot in use and remains so for a short time afterwards. Do not touch the muffler if it is hot!

If the machine is low on power, difficult to start or runs poorly at idle speed: always check the spark plug first before taking any further action. If the spark plug is dirty, clean it and check that the electrode gap is 0.7-0.8 mm. The spark plug should be replaced after about a month in operation or earlier if necessary.

#### Weekly maintenance

- 1 Change the engine oil.
- 2 Lubricate the cutting height system
- 3 Clean the spark plug. Check that the electrode gap is 0.7-0.8 mm.
- 4 Clean the cooling fins on the cylinder.